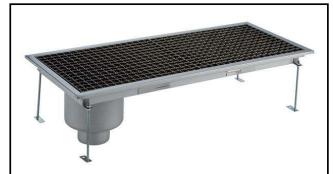

Floor Drains and Collecting Tanks
Floor Drain with Stainless Steel Grate
and Side Drain - Vertical outlet 400x950

| ITEM #  |
|---------|
| MODEL # |
| NAME #  |
| SIS #   |
|         |
| AIA #   |

328053 (FDA40100)

Floor drainage channel with s/s grate, side drain - vertical outlet, 400x950

#### Item No.

Constructed in 304 AISI stainless steel. Collecting tank with side siphon and vertical drain pipe. Anti-slip mesh grate.

#### Construction

- Adjustable leveling feet.
- Anti-slip mesh 25x25 mm grating, h=25 mm, 1.5 mm in thickness.
- Collecting tanks available with vertical drain pipe.
- Constructed entirely in 304 AISI stainless steel.