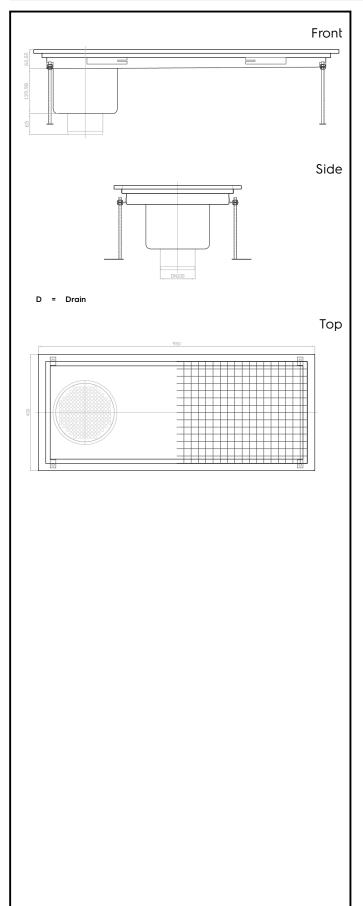

### **Key Information:**

External dimensions, Width:

328053 (FDA40100) 950 mm External dimensions, Depth: 400 mm External dimensions, Height: 265 mm Net weight: 20 kg